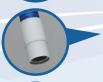

This high-end commercial accessory connects to your existing central vacuum system.

The mechanism has a self-locking ratchet which locks the hose into place.

After usage, the reel easily rewinds and keeps the hose from lying around.

This product can be wall mounted or ceiling mounted.

The REELO1XP is larger and has a bigger radius compared to other existing brands, to maximize the airflow & suction speed, and minimize the obstructions.