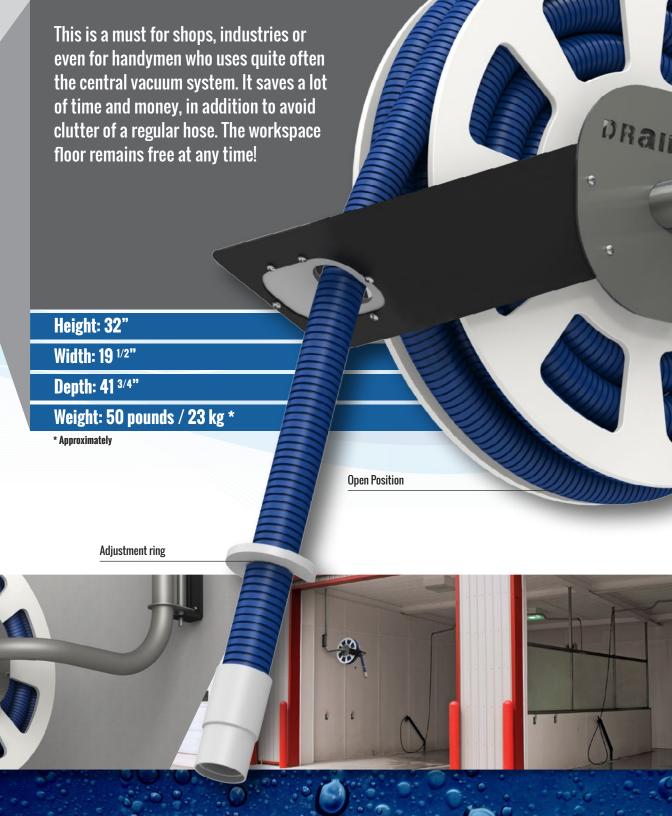

## REELO1XP

The hose included with the reel is 35 feet long and can be unrolled up to 30 feet.

Fits with both sizes: 1-1/4" and 1-1/2" diameter hose.

The REELOIXP can swivel from left to right or it can be locked at an exact angle according to your daily need.

This product can be wall mounted or ceiling mounted.

The REELO1XP is larger and has a bigger radius compared to other existing brands, to maximize the airflow & suction speed, and minimize the obstructions.