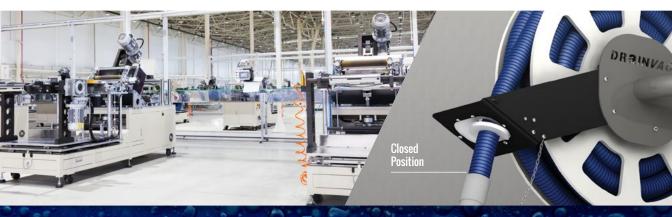

This high-end commercial accessory connects to your existing central vacuum system.

The mechanism has a self-locking ratchet which locks the hose into place.

After usage, the reel easily rewinds and keeps the hose from lying around.

## REELO1XP

The hose included with the reel is 35 feet long and can be unrolled up to 30 feet.

Fits with both sizes: 1-1/4" and 1-1/2" diameter hose.

The REELOIXP can swivel from left to right or it can be locked at an exact angle according to your daily need.

This product can be wall mounted or ceiling mounted.

The REELO1XP is larger and has a bigger radius compared to other existing brands, to maximize the airflow & suction speed, and minimize the obstructions.