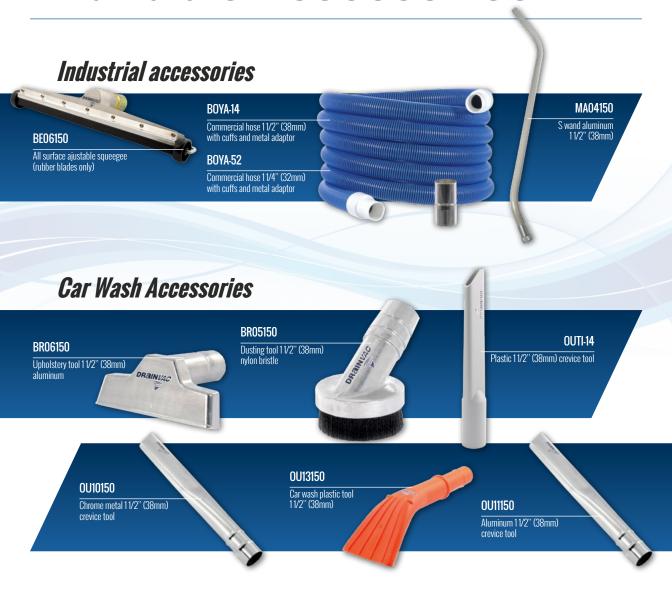

This high-end commercial accessory connects to your existing central vacuum system.

The mechanism has a self-locking ratchet which locks the hose into place.

After usage, the reel easily rewinds and keeps the hose from lying around.

Making your workspace safe at all times.

## REELO1XP



The hose included with the reel is 35 feet long and can be unrolled up to 30 feet.



Fits with both sizes: 1-1/4" and 1-1/2" diameter hose.



The REELOIXP can swivel from left to right or it can be locked at an exact angle according to your daily need.



This product can be wall mounted or ceiling mounted.



The REELO1XP is larger and has a bigger radius compared to other existing brands, to maximize the airflow & suction speed, and minimize the obstructions.





## **Available Accessories**





## **DRAINVAC International 2006 Inc.**

150 Brunet street • Mont-Saint-Hilaire, Qc • J3G 4S6 • Canada Tel: 800 408.1448 • 450 467.1448 Fax: 877 408.2225 • 450 467.2225