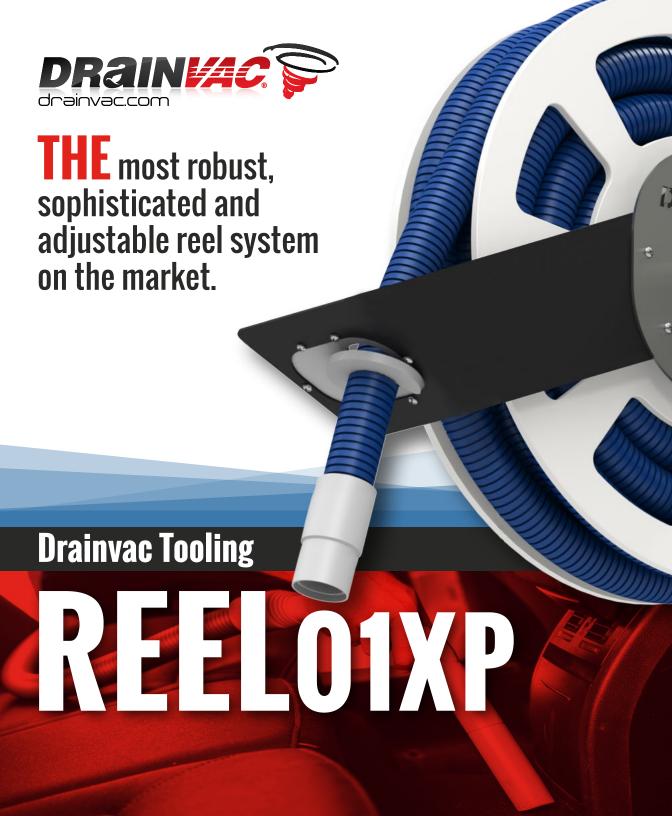

## REELO1XP

The hose included with the reel is 35 feet long and can be unrolled up to 30 feet.

Fits with both sizes: 1-1/4" and 1-1/2" diameter hose.

The REELOIXP can swivel from left to right or it can be locked at an exact angle according to your daily need.

This product can be wall mounted or ceiling mounted.

The REELO1XP is larger and has a bigger radius compared to other existing brands, to maximize the airflow & suction speed, and minimize the obstructions.