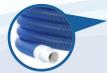

## REELO1XP

The hose included with the reel is 35 feet long and can be unrolled up to 30 feet.

Fits with both sizes: 1-1/4" and 1-1/2" diameter hose.

The REELOIXP can swivel from left to right or it can be locked at an exact angle according to your daily need.

This product can be wall mounted or ceiling mounted.

The REELO1XP is larger and has a bigger radius compared to other existing brands, to maximize the airflow & suction speed, and minimize the obstructions.